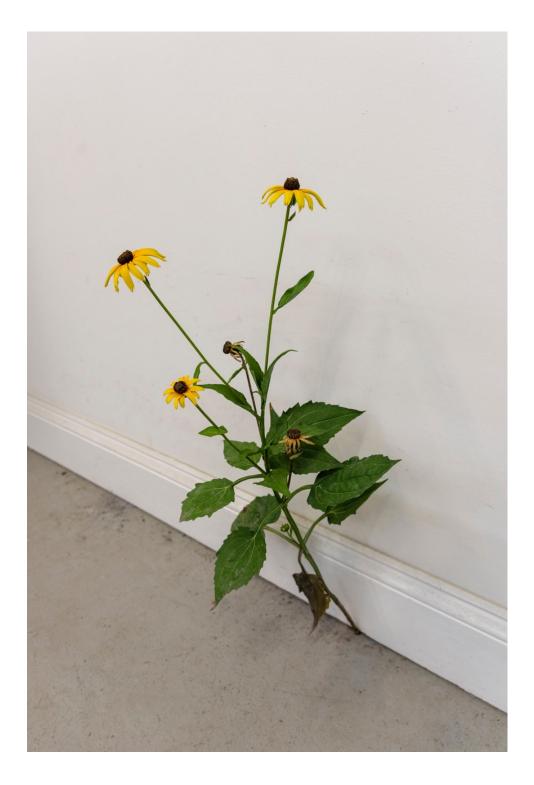

Werner Büttner Sturm auf die Bastille (Storming the Bastille), 1986 oil on canvas 75 x 95 in. / 190 x 240 cm

Tony Matelli *Weed #47*6, 2019 painted bronze 14 x 18 x 10 in. / 35.6 x 45.7 x 25.4 cm

Tony Matelli *Weed #481*, 2019 painted bronze 24 x 12 x 8 in. / 61 x 30.5 x 20.3 cm

Tony Matelli *Weed #481*, 2019 Detail

Tony Matelli *Weed #483*, 2019 painted bronze 30 1/2 x 15 x 7 in. / 77.5 x 38.1 x 17.8 cm

Tony Matelli Weed #483, 2019 Detail