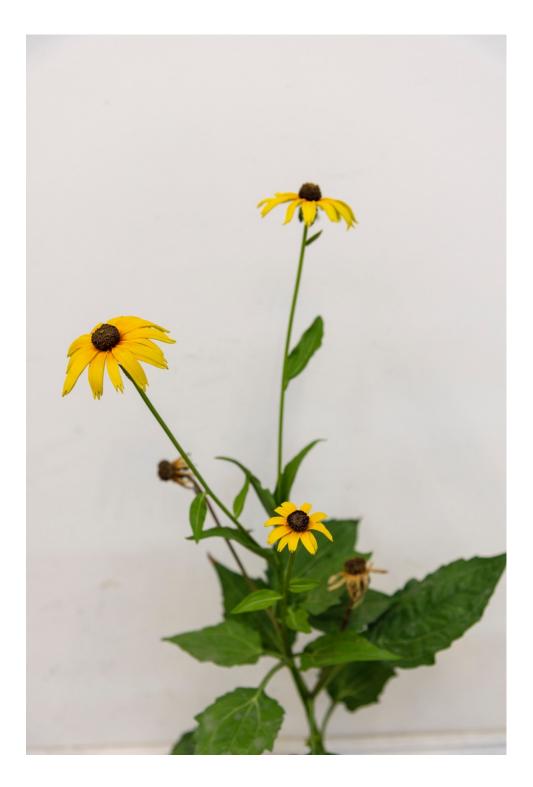

Tony Matelli *Weed #481*, 2019 Detail

Tony Matelli *Weed #483*, 2019 painted bronze 30 1/2 x 15 x 7 in. / 77.5 x 38.1 x 17.8 cm

Tony Matelli Weed #483, 2019 Detail