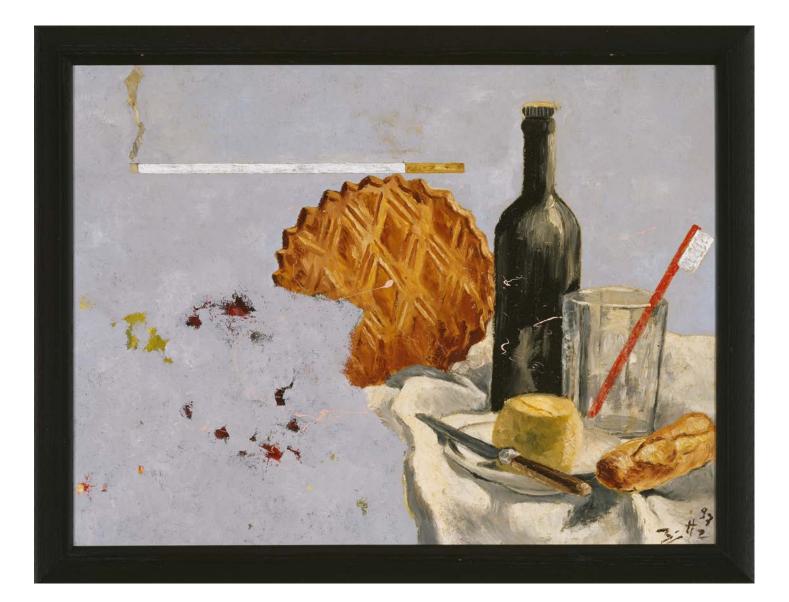

Werner Büttner Human Fog (Menschlicher Nebel), 1997 oil on found painting and frame with Artist's modification 14 1/8 x 18 7/8 in. / 36 x 48 cm

Werner Büttner Graffiti from Late Antiquity (Mochery of Alamenos) (Spaëtantikes Graffiti [Verhohnung des Alamenos]), 2018 oil on canvas 59 x 47 1/4 in. / 150 x 120 cm