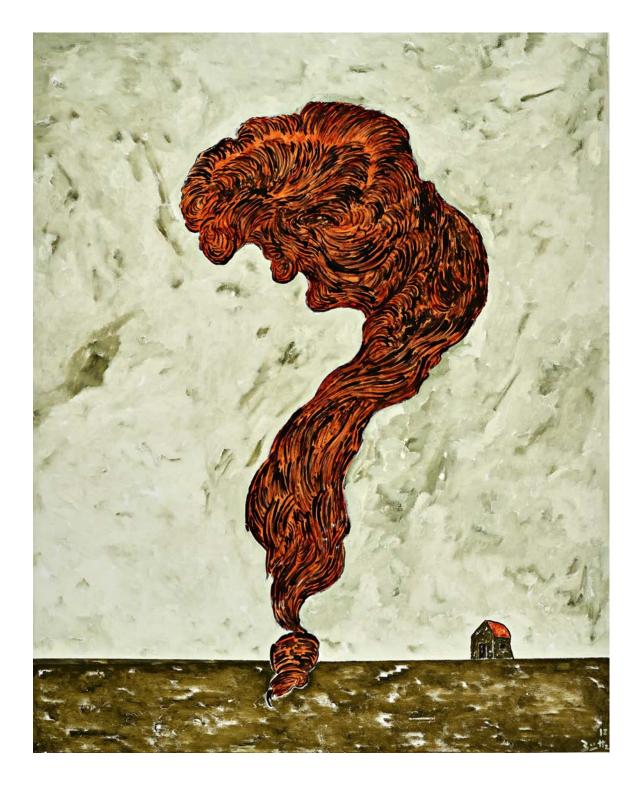

Werner Büttner Scalp in the Shape of a Question Mark (Skalp in Fragezeichenform), 2018 oil on canvas 59 x 47 1/4 in. / 150 x 120 cm

Werner Büttner Herodotus and Thucydides, Storytellers (Herodot und Thukydides Geschichtenerzaehler), 2018 oil on canvas 74 3/4 x 59 in. / 190 x 150 cm