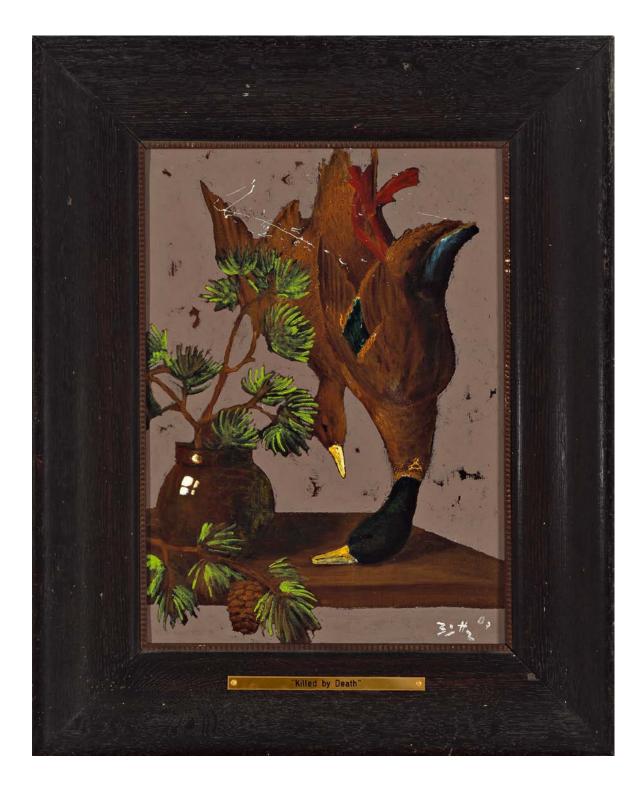

#### Art Düsseldorf November 14 – 17, 2019 Stand F10

Ahmed Alsoudani | Werner Büttner Tony Matelli

Ahmed Alsoudani Stone, 2017 acrylic, charcoal, color pencil on canvas 89 x 64 in. / 226.1 x 162.6 cm

Werner Büttner *Killed by Death*, 2007 oil on found painting and frame with Artist's modification 21 5/8 x 17 1/4 in. / 55 x 44 cm