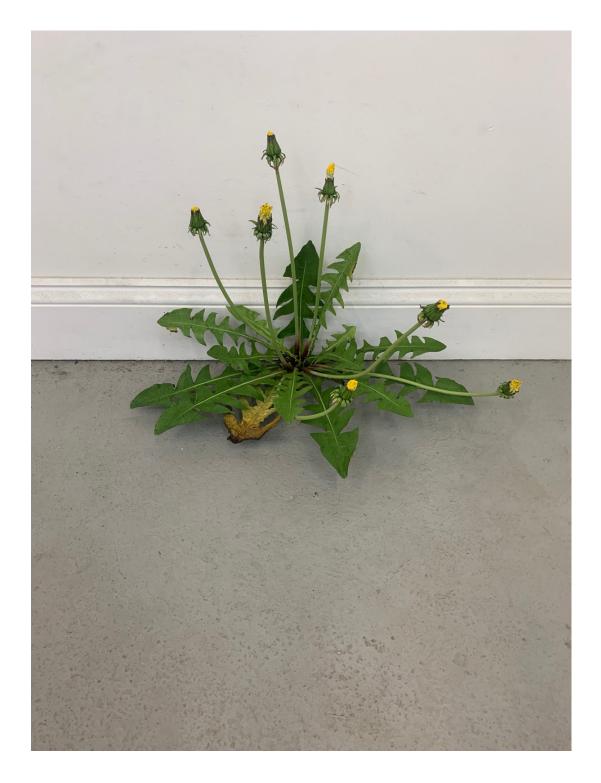

Werner Büttner Sturm auf die Bastille (Storming the Bastille), 1986 oil on canvas 75 x 95 in. / 190 x 240 cm

Tony Matelli *Weed #47*6, 2019 painted bronze 14 x 18 x 10 in. / 35.6 x 45.7 x 25.4 cm

Tony Matelli *Weed #481*, 2019 painted bronze 24 x 12 x 8 in. / 61 x 30.5 x 20.3 cm