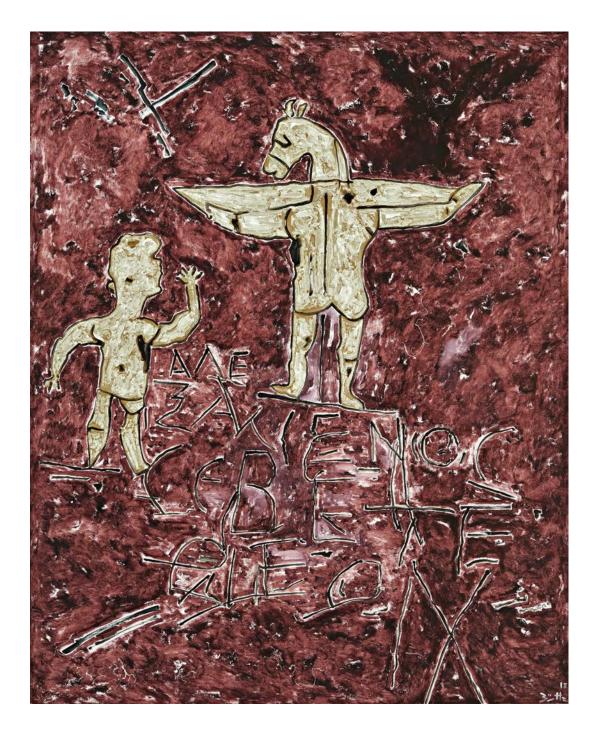

Werner Büttner Scalp in the Shape of a Question Mark (Skalp in Fragezeichenform), 2018 oil on canvas 59 x 47 1/4 in. / 150 x 120 cm

Werner Büttner Herodotus and Thucydides, Storytellers (Herodot und Thukydides Geschichtenerzaehler), 2018 oil on canvas 74 3/4 x 59 in. / 190 x 150 cm