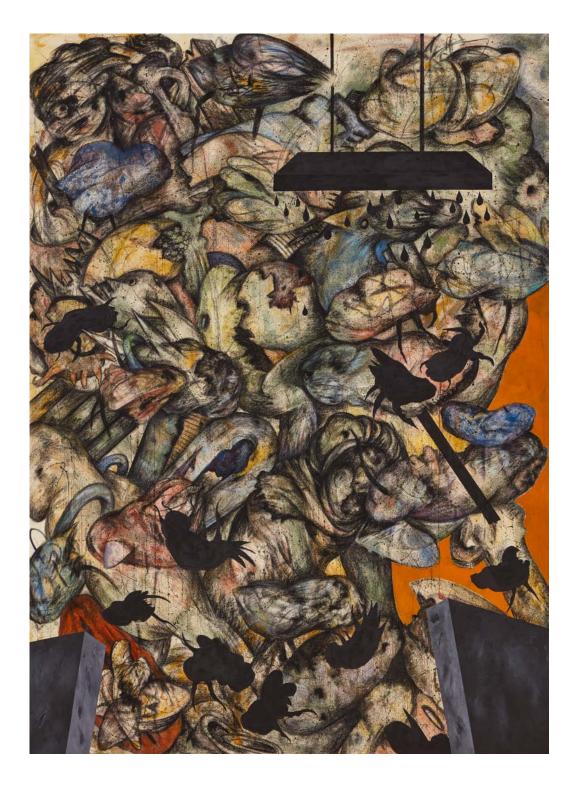

#### Art Düsseldorf November 14 – 17, 2019 Stand F10

Ahmed Alsoudani | Werner Büttner Tony Matelli

Ahmed Alsoudani Stone, 2017 acrylic, charcoal, color pencil on canvas 89 x 64 in. / 226.1 x 162.6 cm

Werner Büttner *Killed by Death*, 2007 oil on found painting and frame with Artist's modification 21 5/8 x 17 1/4 in. / 55 x 44 cm