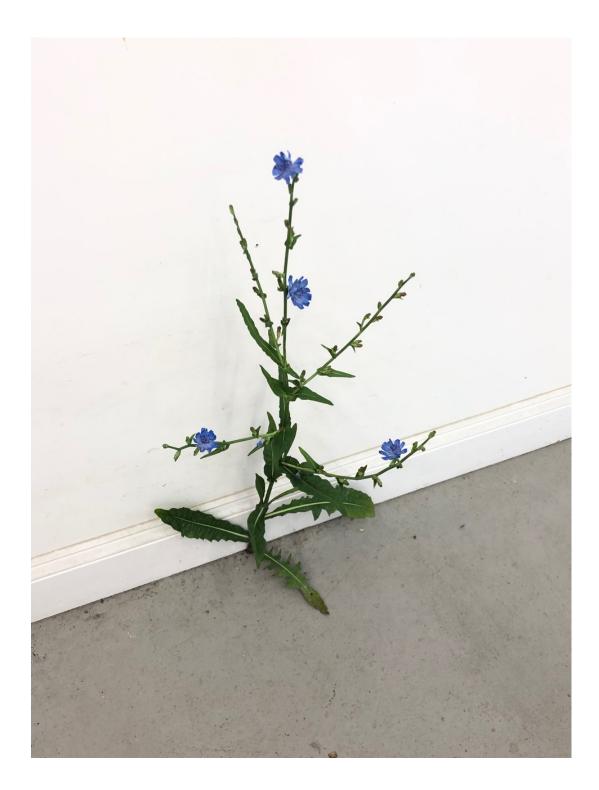

Werner Büttner Sturm auf die Bastille (Storming the Bastille), 1986 oil on canvas 75 x 95 in. / 190 x 240 cm

Tony Matelli *Weed #47*6, 2019 painted bronze 14 x 18 x 10 in. / 35.6 x 45.7 x 25.4 cm

Tony Matelli *Weed #481*, 2019 painted bronze 24 x 12 x 8 in. / 61 x 30.5 x 20.3 cm

Tony Matelli *Weed #481*, 2019 Detail

Tony Matelli *Weed #483*, 2019 painted bronze 30 1/2 x 15 x 7 in. / 77.5 x 38.1 x 17.8 cm

Tony Matelli Weed #483, 2019 Detail