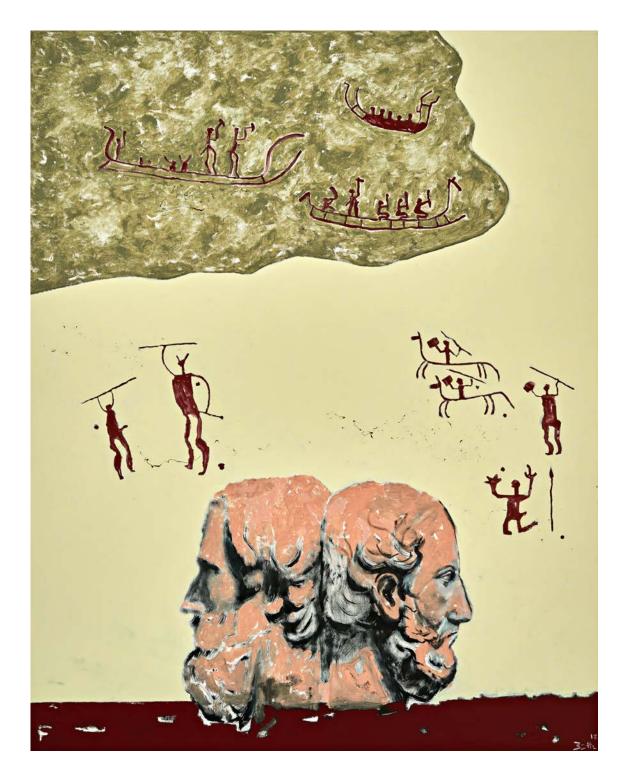

Werner Büttner Scalp in the Shape of a Question Mark (Skalp in Fragezeichenform), 2018 oil on canvas 59 x 47 1/4 in. / 150 x 120 cm

Werner Büttner Herodotus and Thucydides, Storytellers (Herodot und Thukydides Geschichtenerzaehler), 2018 oil on canvas 74 3/4 x 59 in. / 190 x 150 cm