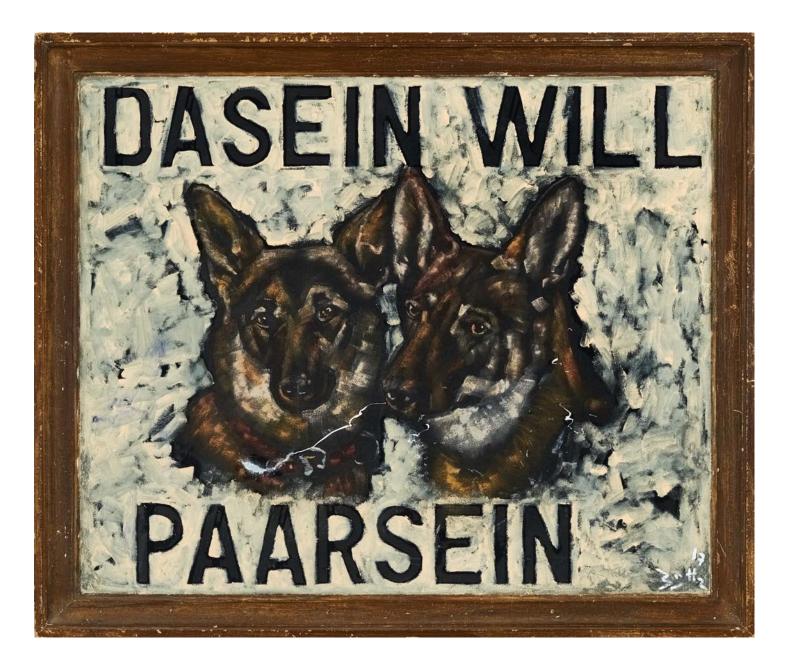

Werner Büttner Existence Strives to Couple (Dasein will Paarsein), 2017 oil on found painting and frame with Artist's modification 19 5/8 x 23 1/2 in. / 50 x 60 cm

Werner Büttner Grande Toilette with Little Snake (Grosse Toilette mit kleiner Schlange), 2007 oil on found painting and frame with Artist's modification 27 7/8 x 23 1/8 in. / 71 x 59 cm