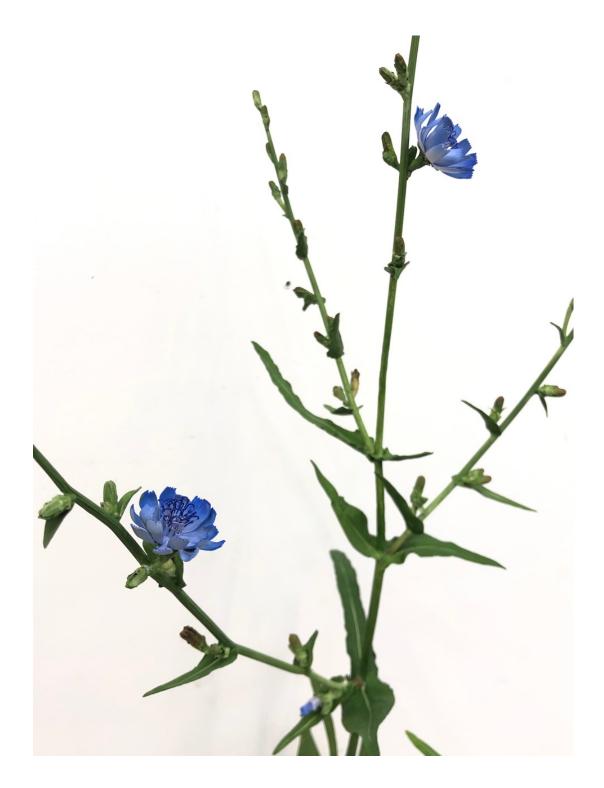

Tony Matelli *Weed #481*, 2019 Detail

Tony Matelli *Weed #483*, 2019 painted bronze 30 1/2 x 15 x 7 in. / 77.5 x 38.1 x 17.8 cm

Tony Matelli Weed #483, 2019 Detail